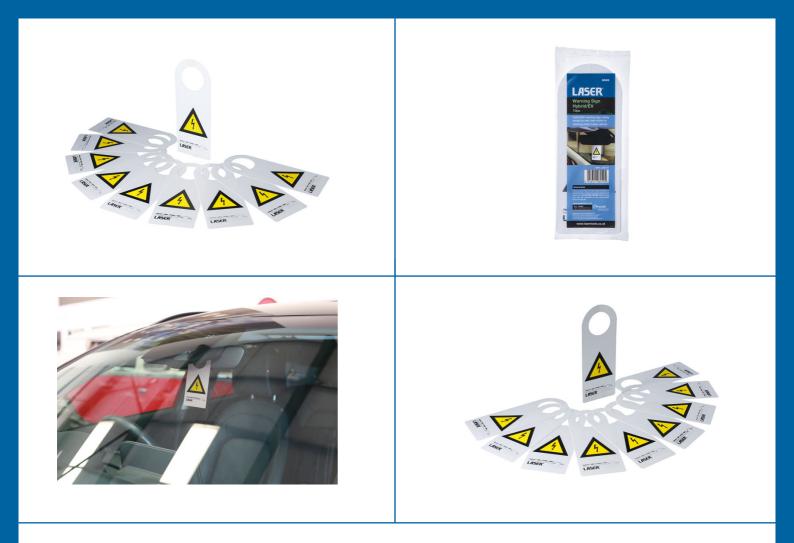

## Hybrid/EV Warning Sign 10pc

Hybrid/EV warning sign, easily hangs on the rear view mirror so it's visible from both inside and outside the vehicle to inform employees and customers of the risks concerned with high voltage vehicles. These reusable vinyl warning tags are split at the top to allow them to be both quickly attached and removed from the mirror or steering wheel.

## Additional Information

- Designed to serve as a warning that vehicle is EV or hybrid. Ideal for workshops to hang inside customer cars or car hire companies etc.
- Provides additional safety check when working on hybrid/EV vehicles.
- Size: 177 x 66.5mm.
- Can hang on internal rear view mirror or steering wheels.
- Supplied in pack of 10.