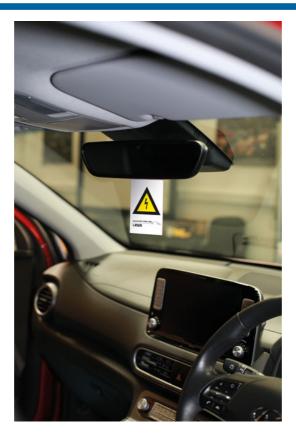

## Hybrid/EV Warning Sign 10pc

Hybrid/EV warning sign, easily hangs on the rear view mirror so it's visible from both inside and outside the vehicle to inform employees and customers of the risks concerned with high voltage vehicles. These reusable vinyl warning tags are split at the top to allow them to be both quickly attached and removed from the mirror or steering wheel.

## Additional Information

- Designed to serve as a warning that vehicle is EV or hybrid. Ideal for workshops to hang inside customer cars or car hire companies etc.
- Provides additional safety check when working on hybrid/EV vehicles.
- Size: 177 x 66.5mm.
- Can hang on internal rear view mirror or steering wheels.
- Supplied in pack of 10.